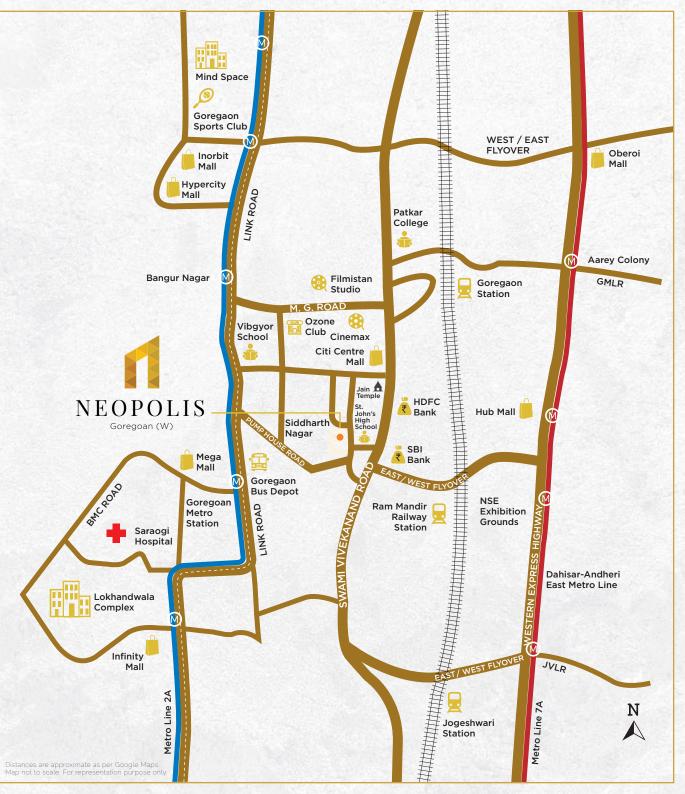

### DISCOVER THE GATEWAY TO MUMBAI'S VIBRANT LIFESTYLE!

#### **EDUCATIONAL INSTITUTES**

Adarsh International School – 0.2 km

- St. John's High School 0.3 km
- Siddharth Nagar School 0.4 Km
- Vibgyor High School 1.00 km

피

### BANKS

HDFC & Kotak Bank - 0.3 km
State Bank Of India - 0.45 km

#### COMMUTE

- S. V. Road 0.2 km
- $\cdot$  Goregaon West Metro Station 1.2 km
- Goregaon Railway Station 1.9 km
- Western Express Highway 2.0 km
- Link Road 1.0 km
- International Airport 7.2 km

#### ENTERTAINMENT HUBS

- Citi Centre Mall 0.9 km
- Mega Mall 2.0 km
- Inorbit Mall & Hyper City 2.0 km
- Goregaon Sports Club 3.2 km
- Ozone Club 0.40 km
- Cinemax 0.35 km

### HEALTHCARE FACILITIES

• Saraogi Hospital - 1.3 km

RELIGIOUS CENTER • Jain Mandir - 0.8 km

REVEL IN CONTEMPORARY VISTAS AS YOUR DAILY BACKDROP!

Actua

and set of