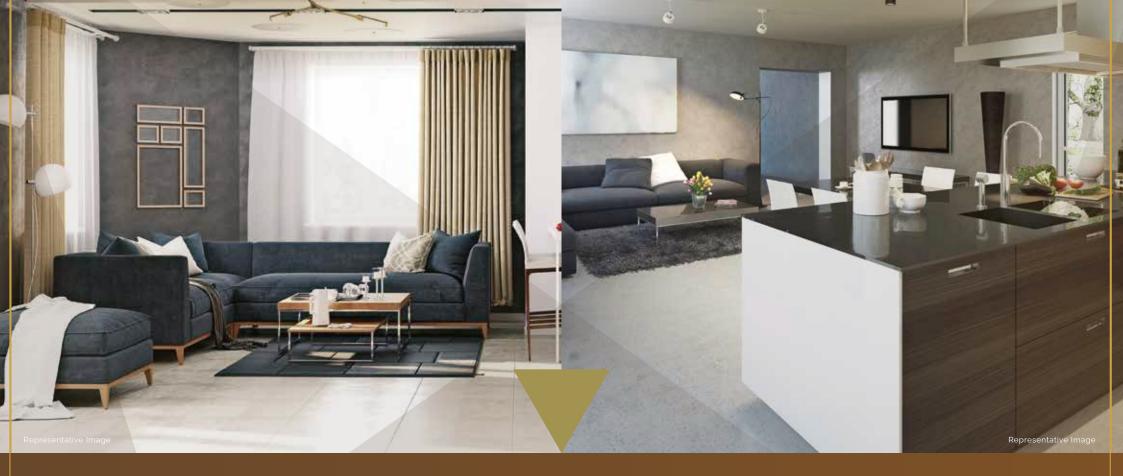

### UNMATCHED COMFORTS TO **REJUVENATE YOUR SOUL!**

INDULGE IN LUXURY BEYOND WALLS!

Control lighting and fans in

Concealed conduit with

### LUXURY REDEFINED: STEP INTO SOPHISTICATION

### A GOURMET HAVEN IN EVERY HOME

### LIVING & BEDROOM

- Imported marble flooring in all rooms
- Electrical light points along with premium light fixtures
- Gypsum on all walls and false ceiling in all rooms
- Emulsion painting in the entire apartment